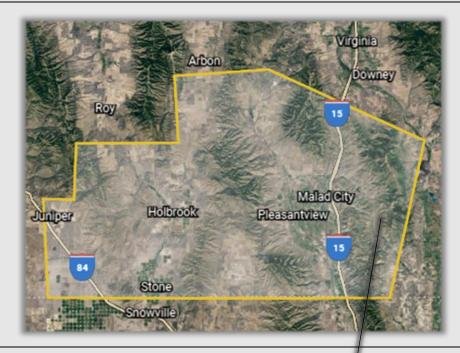

## **The Oneida County/Bannock County Outbreak Area:** All of Oneida Co and the portions of Bannock Co to include McCammon south to Swanlake