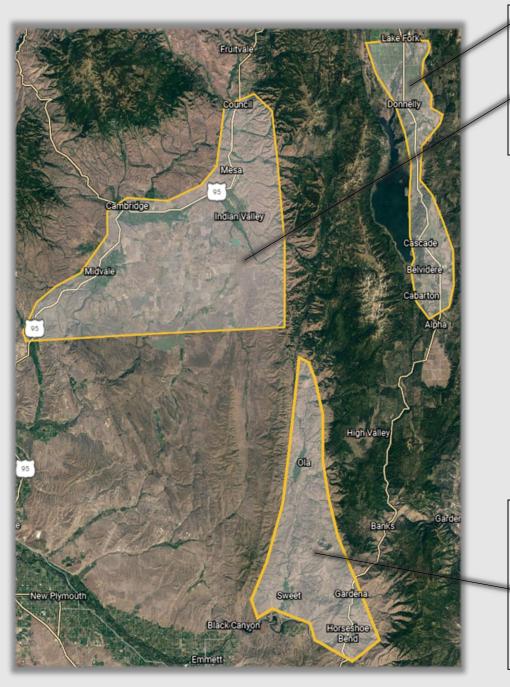

#### The Valley County Outbreak Area:

*From Lake Fork south to Smiths Ferry and East-West to the Forest Service boundaries.* 

### The Washington County/Adams County Outbreak Area:

From Council south to Crane Creek reservoir and ~1 mile west of Hwy 95 to ~3 miles east of Indian Valley rd.

## The Boise County/Gem County Outbreak Area:

From Horseshoe Bend/Hwy 52 north along the FS boundary on the eastern and northern boundaries and along the foothills on the western boundary.